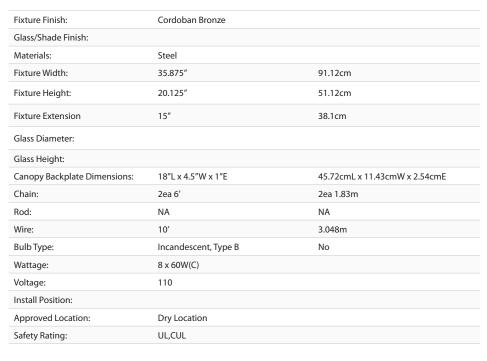

## Bradley

5907-LP CDB

UPC: 844375039520

Linear Pendant (No shades)

The Smithsonian Institute is charged with both preserving our heritage and shaping our future. The institute is home to a brass and cast iron candlestick created by Bradley & Hubbard Manufacturing Company in the early 1900s. Inspired, our designers created a collection of hard-wired lighting fixtures based on the candle holder. The strong arms of the fixtures replicate the shape and feel of the Arts and Crafts style candlestick. The clean, linear arms of the fixtures and soft creamy candles successfully tie the new with the old, creating an updated traditional style. The rich, dark undertones of the multi-layered Cordoban Bronze finish is brightened with brushed highlights. The dramatic look of the collection is completed with optional matte black metal shades with gold interiors. This Linear Pendant is perfect over a long table.