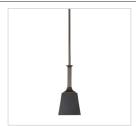

## Bradley

5907-LP CDB

UPC: 844375039520

Linear Pendant (No shades)

The Smithsonian Institute is charged with both preserving our heritage and shaping our future. The institute is home to a brass and cast iron candlestick created by Bradley & Hubbard Manufacturing Company in the early 1900s. Inspired, our designers created a collection of hard-wired lighting fixtures based on the candle holder. The strong arms of the fixtures replicate the shape and feel of the Arts and Crafts style candlestick. The clean, linear arms of the fixtures and soft creamy candles successfully tie the new with the old, creating an updated traditional style. The rich, dark undertones of the multi-layered Cordoban Bronze finish is brightened with brushed highlights. The dramatic look of the collection is completed with optional matte black metal shades with gold interiors. This Linear Pendant is perfect over a long table.